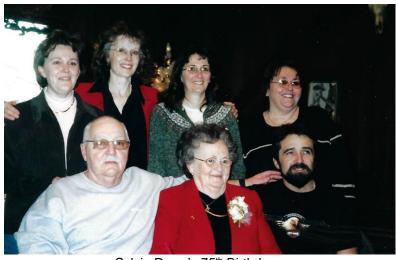

Rudy and Sylvia Doerr Family

Rudy and Sylvia Doerr Family

Rudy and Sylvia Doerr Family

Margaret, Gary, Mark, Connie, Cheryl, Mary Kay, Sylvia, Rudy and Bob Doerr

Sylvia Doerr's 75th Birthday

Bob and Mary Ann Doerr Family

Pat and Margaret Sames

Ryan, Beth, Allison, Pat, Margaret Doerr

Cheryl, Mary Kay, Connie, Cheryl, Margaret

Connie Yorek, Sylvia Doerr and Mary Kay Thom

Sylvia Doerr with horseshoe from St. Patrick Farm Chuck Ryan with horseshoe from Ireland Farm