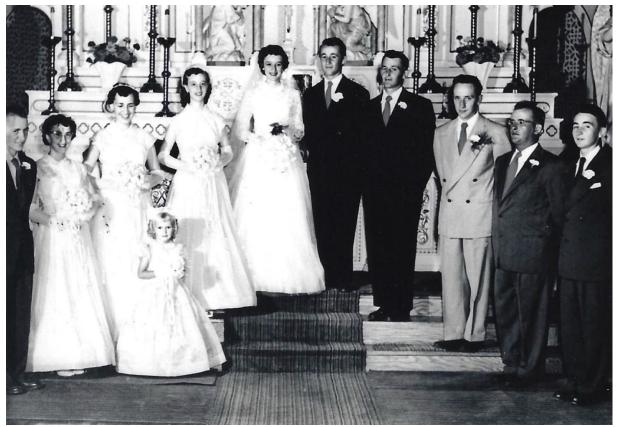

## Lawrence and Agnes Gregory Ryan Family

Mary Ozee, Michael Ryan, Joseph Ryan, Donald Ryan, Theresa Nemec, John Ryan and William Ryan

Lawrence Ryan and Agnes Gregory Wedding

Agnes and Larry Ryan

Larry with his goat and little brother Jimmy