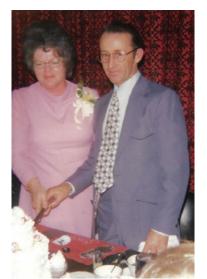

## Lawrence and Agnes Gregory Ryan Family

Mary Ozee, Michael Ryan, Joseph Ryan, Donald Ryan, Theresa Nemec, John Ryan and William Ryan

Lawrence Ryan and Agnes Gregory Wedding

Agnes and Larry Ryan

Larry with his goat and little brother Jimmy