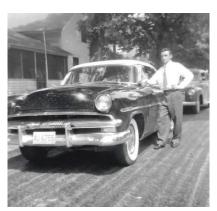

Larry Ryan with his little brother Jimmy

Jimmy Ryan with his dog

Jimmy at Christmas

Jim Ryan

Jimmy Ryan and his car

Chuck, Lori, Kelly, Gail and Gerry Ryan

Kelly, Gail, Patricia, Gerry, Jim, Lori and Chuck Ryan