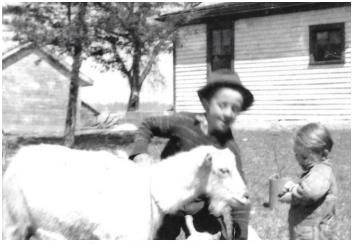

Larry Ryan with his little brother Jimmy

Jimmy Ryan with his dog

Jimmy at Christmas

Jim Ryan

Jimmy Ryan and his car

Chuck, Lori, Kelly, Gail and Gerry Ryan

Kelly, Gail, Patricia, Gerry, Jim, Lori and Chuck Ryan