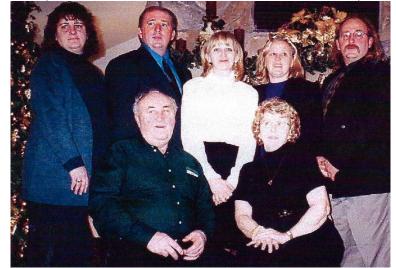

Dad walking Lori down the aisle

Matt, Andy, Lori, Mark, Melissa and Chris Summers

Andy, Lori, Matt, Melissa, Mark, Chris

James and Patricia Ryan Family - 1991

Linda Dahle and Charles Ryan Wedding

Jackson, Chase and Alex Ryan