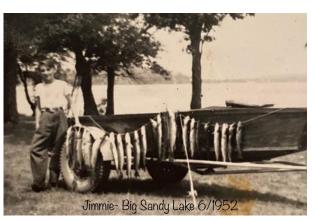

Leo and Marie Campion, Frank and Margaret Ryan

Ryan Family

Frank, Jim, Larry, Margaret

Bud and Larry Ryan

Bud, Larry, Jim Ryan with horse

Frank Ryan

Margaret (grandma) Ryan with grandkids

Jimmy, Bud and Larry Ryan