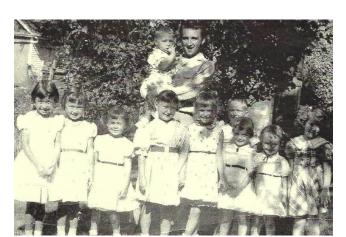

## Frank and Margaret (Brennan) Ryan Family

Ss Mary Ethel Zacchaeus, Margaret Ryan, Lois Pepera, Francis (Bud) Ryan, Sylvia Doerr, Therese Reisinger, Lawrence Ryan, Madonna Ryan, Mary Ryan, John Ryan, James Ryan, Baby Boy Ryan