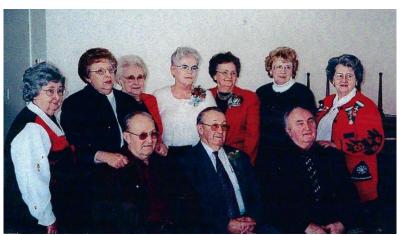

Lois, Sylvia, Terry and Ss Zacchaeus 2008

Frank and Margaret Ryan 1973

Margaret Ryan and Ss Zacchaeus 1980

Margaret Brennan Ryan

Sylvia, Lois, Terry, Ss Z, Larry, Jim, Bud

Seven Ryan Kids with Spouses

Terry, Ss Z, Sylvia, Lois, Jim, Bud, Larry

The Last Photo taken of all Seven of Frank and Margaret Ryan Kids 2008

Ss Zacchaeus and Jim Ryan

Dinner with Ryan Kids

Ss Zacchaeus, Lois, Terry, Jim

Larry, Bud and Jim Ryan

Bud, Jim and Larry Ryan

Bud Ryan, Larry Ryan, Bud Brennan, Jim Ryan

Seven Ryan kids with Spouses 2008

Gail, Kelly, Gerry, Joan, Lori and Chuck Ryan

Gerry, Frank and Ss Z Ryan

Gerry Ryan, Ss Z and Gail Ryan

Gerry Ryan with Ss Zacchaeus and Nancy Banks in Germany

Jim and Larry Ryan