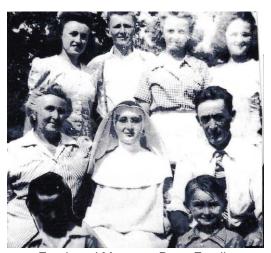

## Frank and Margaret (Brennan) Ryan Family

Ss Mary Ethel Zacchaeus, Margaret Ryan, Lois Pepera, Francis (Bud) Ryan, Sylvia Doerr, Therese Reisinger, Lawrence Ryan, Madonna Ryan, Mary Ryan, John Ryan, James Ryan, Baby Boy Ryan