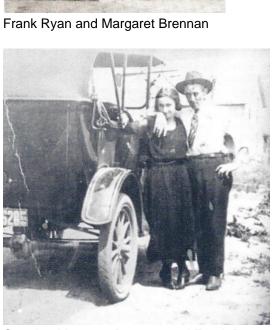

## Frank and Margaret (Brennan) Ryan Family

Ss Mary Ethel Zacchaeus, Margaret Ryan, Lois Pepera, Francis (Bud) Ryan, Sylvia Doerr, Therese Reisinger, Lawrence Ryan, Madonna Ryan, Mary Ryan, John Ryan, James Ryan, Baby Boy Ryan