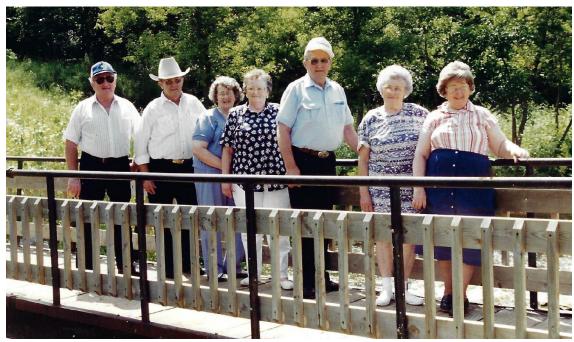

Lois, Sylvia, Terry and Ss Zacchaeus 2008

Frank and Margaret Ryan 1973

Margaret Ryan and Ss Zacchaeus 1980

Margaret Brennan Ryan

Sylvia, Lois, Terry, Ss Z, Larry, Jim, Bud

Seven Ryan Kids with Spouses

Terry, Ss Z, Sylvia, Lois, Jim, Bud, Larry

The Last Photo taken of all Seven of Frank and Margaret Ryan Kids 2008

Ss Zacchaeus and Jim Ryan

Dinner with Ryan Kids

Ss Zacchaeus, Lois, Terry, Jim

Larry, Bud and Jim Ryan

Bud, Jim and Larry Ryan

Bud Ryan, Larry Ryan, Bud Brennan, Jim Ryan

Seven Ryan kids with Spouses 2008

Gail, Kelly, Gerry, Joan, Lori and Chuck Ryan

Gerry, Frank and Ss Z Ryan

Gerry Ryan, Ss Z and Gail Ryan

Gerry Ryan with Ss Zacchaeus and Nancy Banks in Germany

Jim and Larry Ryan