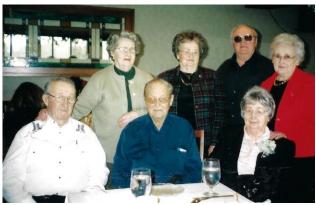

Lois, Sylvia, Terry and Ss Zacchaeus 2008

Frank and Margaret Ryan 1973

Margaret Ryan and Ss Zacchaeus 1980

Margaret Brennan Ryan

Sylvia, Lois, Terry, Ss Z, Larry, Jim, Bud

Seven Ryan Kids with Spouses

Terry, Ss Z, Sylvia, Lois, Jim, Bud, Larry

The Last Photo taken of all Seven of Frank and Margaret Ryan Kids 2008

Ss Zacchaeus and Jim Ryan

Dinner with Ryan Kids

Ss Zacchaeus, Lois, Terry, Jim

Larry, Bud and Jim Ryan

Bud, Jim and Larry Ryan

Bud Ryan, Larry Ryan, Bud Brennan, Jim Ryan

Seven Ryan kids with Spouses 2008

Gail, Kelly, Gerry, Joan, Lori and Chuck Ryan

Gerry, Frank and Ss Z Ryan

Gerry Ryan, Ss Z and Gail Ryan

Gerry Ryan with Ss Zacchaeus and Nancy Banks in Germany

Jim and Larry Ryan