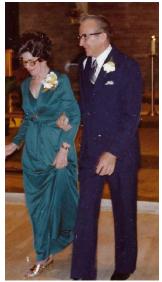

## John F. and Anna Cummings Ryan Family

Genevieve Schaak, Eleanor Tobin, Helen Ryan, Emmett Ryan, Margaret Viola Stanton, John V. Ryan and Florence Busch

Ryan - Cummings Wedding

John F. and Anna Cummings 40th Wedding Anniversary