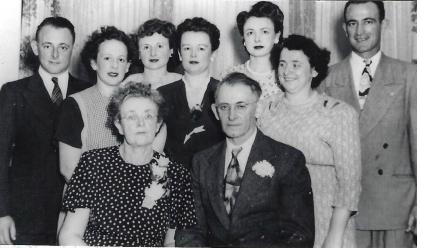

## John F. and Anna Cummings Ryan Family

Genevieve Schaak, Eleanor Tobin, Helen Ryan, Emmett Ryan, Margaret Viola Stanton, John V. Ryan and Florence Busch

Ryan - Cummings Wedding

John F. and Anna Cummings 40th Wedding Anniversary

Anna and Jack Ryan – 40<sup>th</sup> Wedding Anniversary

Jack and Nan Ryan Family

c 1979

John F. and Anna Ryan Grandchildren

John F. and Anna Ryan Children

Leander and Genevieve Schaak Wedding -1934

Genevieve Ryan Schaak and Family