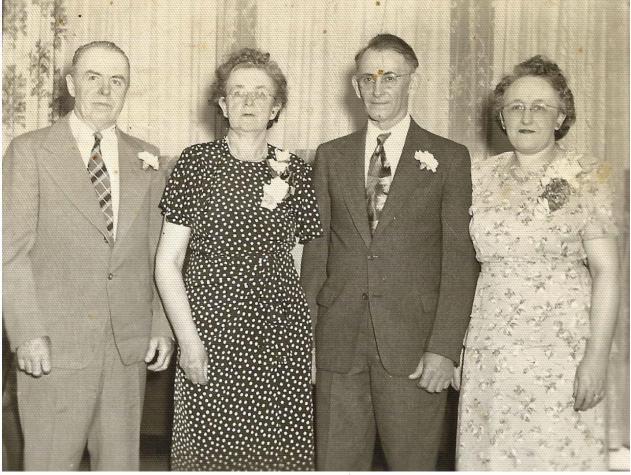

## John F. and Anna Cummings Ryan Family

Genevieve Schaak, Eleanor Tobin, Helen Ryan, Emmett Ryan, Margaret Viola Stanton, John V. Ryan and Florence Busch

Ryan - Cummings Wedding

John F. and Anna Cummings 40th Wedding Anniversary

Anna and Jack Ryan – 40<sup>th</sup> Wedding Anniversary

Jack and Nan Ryan Family

c 1979

John F. and Anna Ryan Grandchildren

John F. and Anna Ryan Children

Leander and Genevieve Schaak Wedding -1934

Genevieve Ryan Schaak and Family