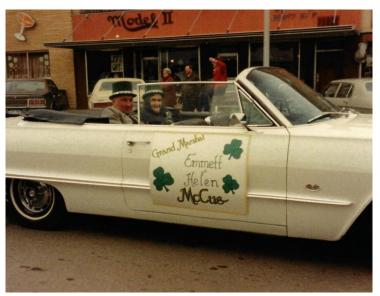

Genevieve Schaak

Jennifer and Cade Sexaur, Mary Kay Brinkmeyer, Eileen Ryan

Meirad and Florence Busch c 1987

Brinkmeyer Family

Eleanor Tobin, Gen Schaak, Florence Busch, Viola Stanton, Helen Ryan

Emmett and Helen Ryan McCue Grand Marshall

Emmett and Helen Ryan McCue

Emmett's grandchildren Jennifer Brinkmeyer, Julie and Kathleen Ryan

Florence and Meirad Busch Family

Florence Busch

Al and Eleanor Tobin -50<sup>th</sup>

John Vernon Ryan Family